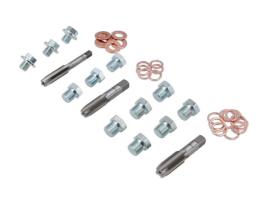

## Oil Drain Plug Repair Kit 39pc

An oil drain plug repair kit suitable for repairing damaged threads in oil sump pans, gearboxes and differentials. It's also supplied with a range of replacement drain plugs and washers, and comes in a EVA foam tray for easy storage.

## **Additional Information**

- Drain plug thread repair kit featuring the 3 top selling sized repair threads. Complete with taps, drain plugs & washers.
- Set includes: M11 x 1.5 tap ,3x drain plugs & 6x washers to suit. M13 x 1.5 tap, 3x drain plugs & 6x washers to suit (spares available, Part No. 6439). M15 x 1.5 tap, 6x drain plugs & 12 washers to suit (Part No. 2440).
- Applications include: BMW, BMW MINI, Chrysler, Fiat, Honda, Hyundai, Jeep, Kia, Mercedes-Benz, Range Rover, Toyota, Vauxhall/Opel, VW Group.
- Presented in an EVA foam tray (37 x 150 x 225mm) convenient for user storage & limiting packaging waste.
- · Taps manufactured from SK3 steel.