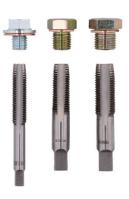

## **Additional Information**

- Drain plug thread repair kit featuring the 3 top selling sized repair threads. Complete with taps, drain plugs & washers.
- Set includes: M11 x 1.5 tap ,3x drain plugs & 6x washers to suit. M13 x 1.5 tap, 3x drain plugs & 6x washers to suit (spares available, Part No. 6439). M15 x 1.5 tap, 6x drain plugs & 12 washers to suit (Part No. 2440).
- Applications include: BMW, BMW MINI, Chrysler, Fiat, Honda, Hyundai, Jeep, Kia, Mercedes-Benz, Range Rover, Toyota, Vauxhall/Opel, VW Group.
- Presented in an EVA foam tray (37 x 150 x 225mm) convenient for user storage & limiting packaging waste.
- · Taps manufactured from SK3 steel.