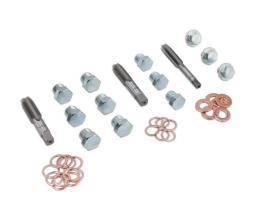

## Oil Drain Plug Repair Kit 39pc

An oil drain plug repair kit suitable for repairing damaged threads in oil sump pans, gearboxes and differentials. It's also supplied with a range of replacement drain plugs and washers, and comes in a EVA foam tray for easy storage.

## **Additional Information**

- Drain plug thread repair kit featuring the 3 top selling sized repair threads. Complete with taps, drain plugs & washers.
- Set includes: M11 x 1.5 tap ,3x drain plugs & 6x washers to suit. M13 x 1.5 tap, 3x drain plugs & 6x washers to suit (spares available, Part No. 6439). M15 x 1.5 tap, 6x drain plugs & 12 washers to suit (Part No. 2440).
- Applications include: BMW, BMW MINI, Chrysler, Fiat, Honda, Hyundai, Jeep, Kia, Mercedes-Benz, Range Rover, Toyota, Vauxhall/Opel, VW Group.
- Presented in an EVA foam tray (37 x 150 x 225mm) convenient for user storage & limiting packaging waste.
- · Taps manufactured from SK3 steel.